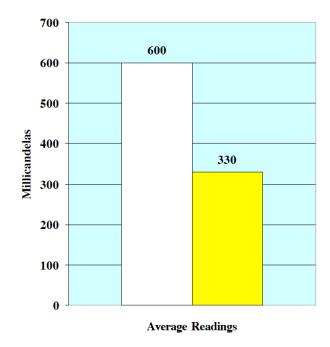

Surface: Asphalt and Concrete

Number of readings: White - 5 Yellow - 11

Instrument used: LTL 2000